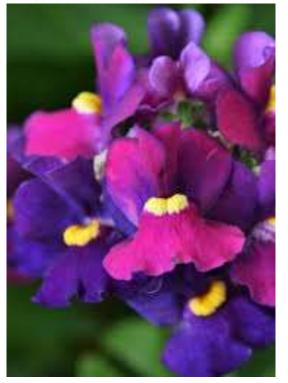

# **NESIA™** Nemesia

### **Key Features:**

- Good habit
- Strong and stable stems
- Unique large multicolour blooms
- Heat tolerant

### **Recommended Use:**

Quarts, Gallons,
Planters, Landscape
and Combinations

NESIA™ Banana Swirl

> NESIA<sup>™</sup> Dark Blue

NESIA™ Snow Angel

> NESIA<sup>™</sup> Sunshine