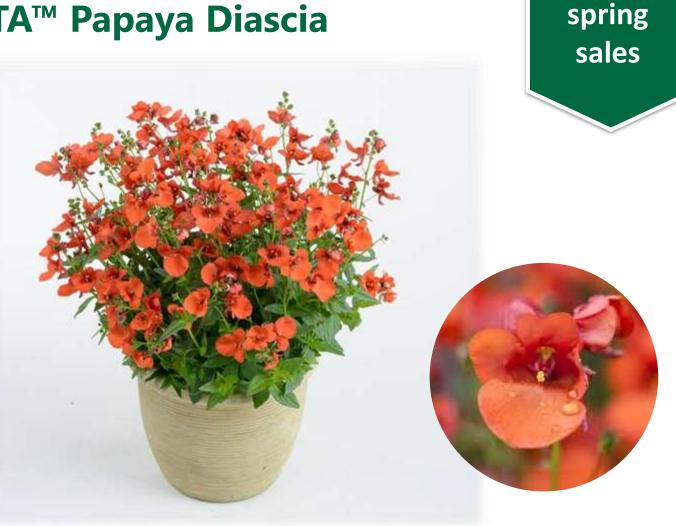

# **GENTA™** Papaya Diascia

### **Key Features:**

- Delicate, prolific blooms
- Blooms early enough for any market
- Mounding, spreading habit ٠
- Beautiful bright orange ullet

### **Recommended Use:**

 Quarts, Baskets, Planters and Combinations