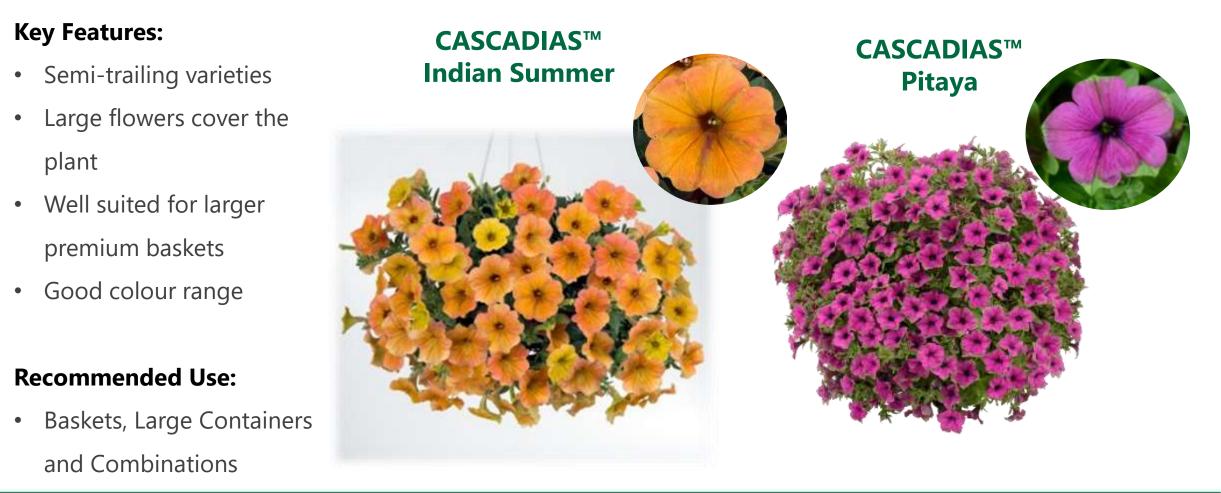

SIA™ Banana Swirl

> NESIA<sup>™</sup> Dark Blue



NESIA™ Snow Angel

> NESIA<sup>™</sup> Sunshine



# **OSTICADE™** Osteospermum

### **Key Features:**

- Lots of blooms on a trailing habit
- Can be grown warm with other annuals
- Good colour choices

### **Recommended Use:**

Gallon, Baskets,
Combinations and Garden
Beds



### **OSTICADE™** Yellow

### More Varieties In The OSTICADE<sup>™</sup> Series:

Osticade Osteopermum are perfect for early spring hanging baskets and planters.



OSTICADE™ Pink





OSTICADE™ Pure White

OSTICADE™ Purple



# **COOL WAVE™** Pansy









**COOL WAVE Purple COOL WAVE Violet Wing** 



**COOL WAVE Yellow** 



Key Feature: Good for early spring sales for packs, quarts, hanging baskets and combinations.



### **& MORE**

# **CASCADIAS™** Petunia





# **WAVE™** Petunia









# **LITTLETUNIA<sup>™</sup> Petunia**

### **Key Features:**

- Naturally compact habit is well suited for high density production.
- Minimal to no PGR needed
- Appealing bright colour grab attention at retail.

### **Recommended Use:**

Landscape, Packs, Quarts,
Gallons, and Combinations





### LITTLETUNIA<sup>™</sup> Blue Vein



# **SPLASH DANCE™ Petunia**



### Key Features:

- Unique speckled pattern
- Early blooming
- Tested and trialed to hold their pattern in the heat.

### **Recommended Use:**

• Gallon and larger,

Baskets and Planters

### SPLASH DANCE™ Bolero Blue

### SPLASH DANCE™ Magenta Mambo

### SPLASH DANCE™ Purple Polka







# **PETCHOA™** SuperCal Royal Red



SAKATA®

New

A PASSION to Nourish and Beautify



### **Key Features:**