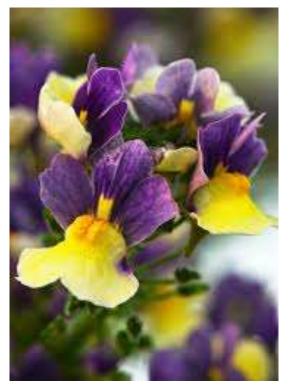

# **NESIA™** Nemesia

### **Key Features:**

- Good habit
- Strong and stable stems
- Unique large multicolour blooms
- Heat tolerant

### **Recommended Use:**

Quarts, Gallons,
Planters, Landscape
and Combinations

NESIA™ Banana Swirl

> NESIA<sup>™</sup> Dark Blue

NESIA™ Snow Angel

> NESIA<sup>™</sup> Sunshine