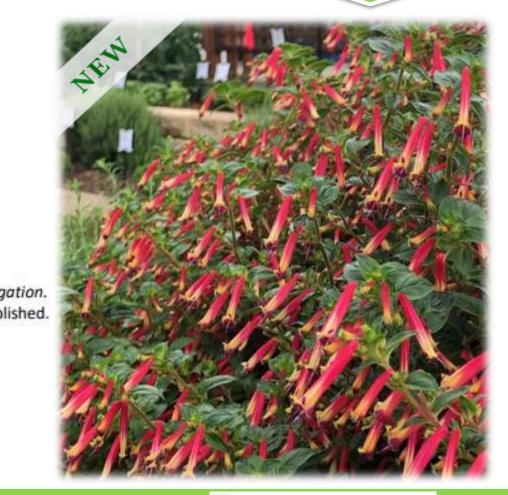

# HUMMINGBIRD'S LUNCH Cuphea

#### **Key Features**

- Bright cherry red flowers.
- Great in high temperatures.
- Drought tolerant once established

#### Characteristics

#### Approximate Finishing Time

| 1 | Quart:  |  |
|---|---------|--|
| 1 | Gallon: |  |

6-8 weeks 10-12 weeks