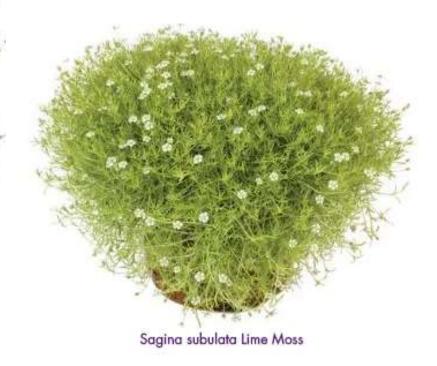

*



### Key Features:

- Unique speckled pattern
- Early blooming
- Tested and trialed to hold their pattern in the heat.

### **Recommended Use:**

• Gallon and larger,

Baskets and Planters

### SPLASH DANCE™ Bolero Blue

### SPLASH DANCE™ Magenta Mambo

### SPLASH DANCE™ Purple Polka







# **PETCHOA™** SuperCal Royal Red



SAKATA®

New

A PASSION to Nourish and Beautify



### **Key Features:**

- Large flowers on a moderate semi trailing habit
- Bright colours grab attention at retail and in the garden

### **Recommended Use:**

• Quarts, Gallons, Planters,

Combinations and Baskets

### **PAZZAZ<sup>™</sup> Portulaca**



**PAZZAZ<sup>™</sup> Bright Purple** 



**PAZZAZ™** Tangerine



# **Rhodochiton Bell Vine**



# **Unique** items

Sagina subulata Green Moss

# Sagina Moss





# **SALLYFUN™** Salvia farinacea

### **SALLYFUN™** Deep Ocean

### **SALLYFUN™ Sky Blue**



**Key Features:** Lots of showy flower spikes rise above aromatic foliage all season long. A wonderful feature for planters and combinations as well as in annual mixed borders in the garden.



# **DAHLINOVA<sup>™</sup> & HYPNOTICA Dahlia**



**DAHLINOVA** California



DAHLINOVA Florida



**DAHLINOVA** Montana





DAHLINOVA New York



HYPNOTICA Limoncello

HYPNOTICA Orange

HYPNOTICA Red Velvet



HYPNOTICA Tropical Breeze





# 50 Plug Tray



**ICONIA<sup>™</sup> Miss Miami Begonia** 



# ICONIA BACIO<sup>™</sup> Begonia



| 0 | Creamy white blossoms over                      | Medium large blooms, floriferous | earliness |       | medium         |  |
|---|---------------------------