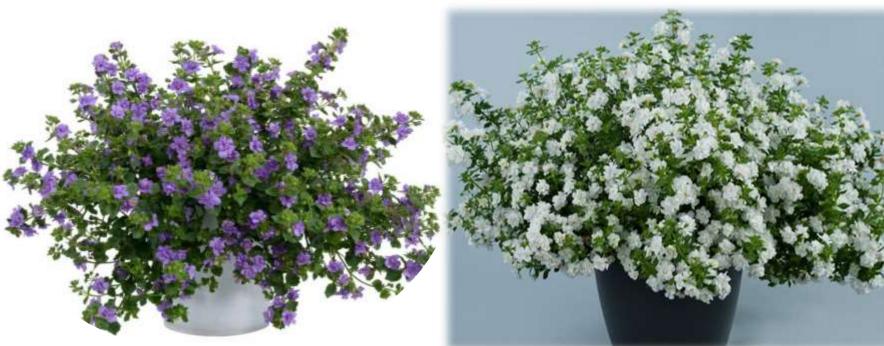

# **GENTA™** Papaya Diascia

### **Key Features:**

- Delicate, prolific blooms
- Blooms early enough for any market
- Mounding, spreading habit ٠
- Beautiful bright orange ullet

### **Recommended Use:**

 Quarts, Baskets, Planters and Combinations

# **HOT®** Lobelia

### TOP SELLING series

### **Key Features:**

- Superior garden performance
- Heat tolerant
- Semi-trailing habit
- Good range of different colours

### **Recommended Use:**

Quarts, Planters,
Baskets, Combinations

HOT® Brilliant Blue

HOT® Snow White