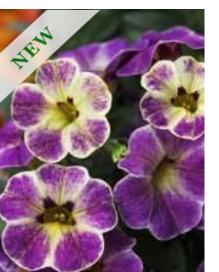

# **EYECONIC<sup>™</sup> Purple Calibrachoa**

### **Key Features:**

- Semi-trailing habit
- Blooms early enough for any market
- Strong contrast in eye colour
- Large flowers

### **Recommended Use:**

 Quarts, Baskets, Planters and Combinations