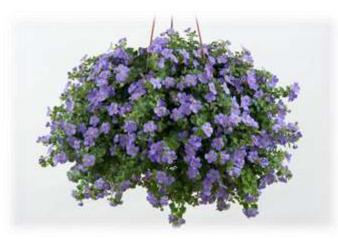

# **SCOPIA®** Gulliver Bacopa

### **Key Features:**

- Well branched
- Early flowering
- Great for combos
- Continuous flowering into summer

### **Recommended Use:**

 Quarts, Gallons, Baskets, and Combinations

SCOPIA® Gulliver Blue

SCOPIA® Gulliver Pink