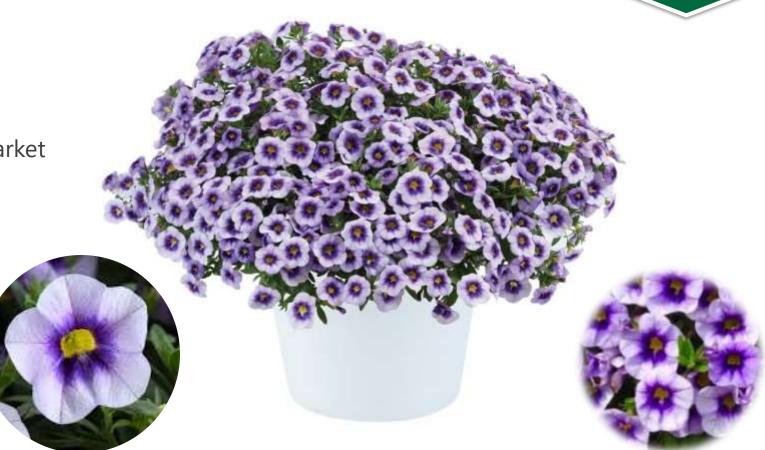

# **CANDY SHOP®** Calibrachoa

### **Key Features:**

- Unique bi-colour brushwork-pattern
- Early flowering
- Semi-trailing habit
- Continuous flowering into summer
- Pollinator plant

### **Recommended Use:**

• Quarts, Planters, Baskets and Combinations

Candy Bouquet