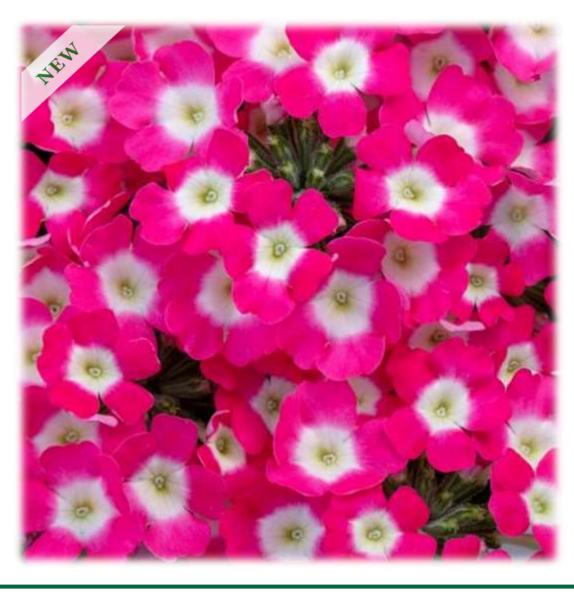

Meadowlands Rooted Plug Program Highlights 2020 - 2021

Crazytunia Cosmic Pink Petunia



# 105 Plug Tray



**ESTRELLA™ Magenta Verbena** 



# **GRANDAISY®** White Argyranthemum

### **Key Features:**

- Impressive flower size
- Intergeneric cross
- Early spring to late spring sales
- As cooler crop, can be grown with Diascia, Nemesia and Osteospermum

### **Recommended Use:**

• Quarts, Gallons, Planters,

Baskets and Combinations



# SUNTORY

Improved

# **SCOPIA®** Gulliver Bacopa

### **Key Features:**

- Well branched
- Early flowering
- Great for combos
- Continuous flowering into summer

### **Recommended Use:**

 Quarts, Gallons, Baskets, and Combinations



SCOPIA® Gulliver Blue



SCOPIA® Gulliver Pink

### SCOPIA® Gulliver White



# **SCOPIA® Double Bacopa**

### **Key Features:**

- Double blooms
- Semi-upright habit
- Good heat tolerance
- Great for Combos

### **Recommended Us