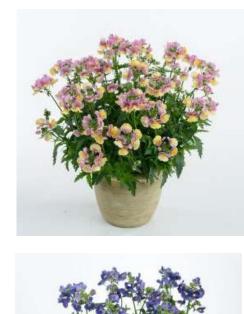

# **NESIA™** Nemesia

### **Key Features:**

- Good habit
- Strong and stable stems
- Unique large multicolour blooms
- Heat tolerant

### **Recommended Use:**

Quarts, Gallons,
Planters, Landscape
and Combinations

NESIA™ Banana Swirl

> NESIA<sup>™</sup> Dark Blue

NESIA™ Snow Angel

> NESIA<sup>™</sup> Sunshine