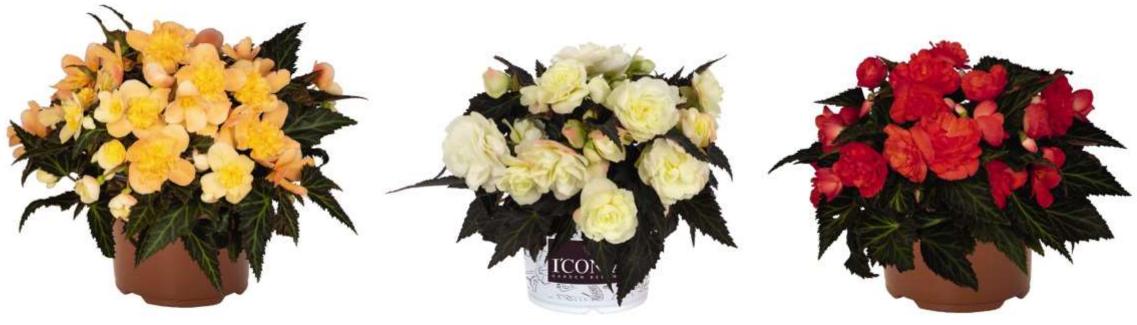

# ICONIA BACIO<sup>™</sup> Begonia

| 0 | Creamy white blossoms over                      | Medium large blooms, floriferous | earliness |       | medium         |  |
|---|-------------------------------------------------|----------------------------------|-----------|-------|----------------|--|
|   | bronze foliage                                  |                                  | habit     | 7     | semi upright   |  |
|   | Colors that pop against deep<br>begonia foliage |                                  | vigor     | ••000 | medium-compact |  |

**BACIO Peach** 

**BACIO** White

**BACIO Salmon** 

for you

for you