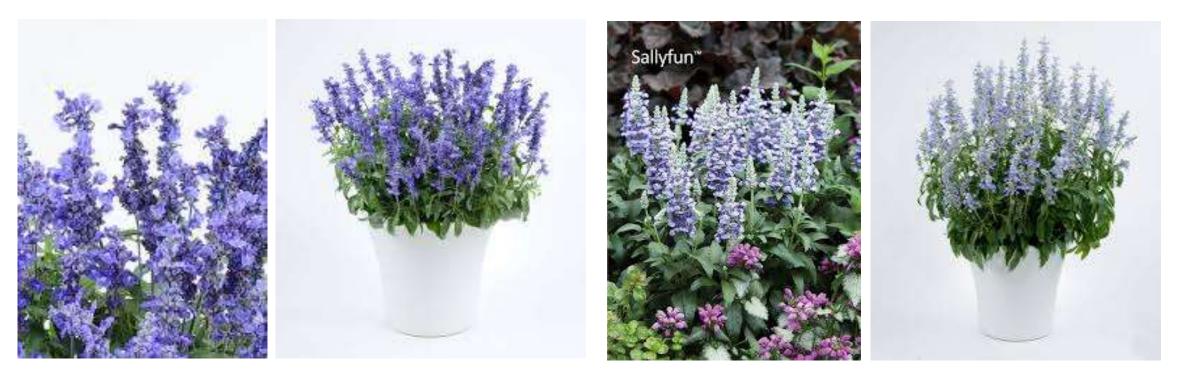

# **SALLYFUN™** Salvia farinacea

### **SALLYFUN™** Deep Ocean

### **SALLYFUN™ Sky Blue**

**Key Features:** Lots of showy flower spikes rise above aromatic foliage all season long. A wonderful feature for planters and combinations as well as in annual mixed borders in the garden.