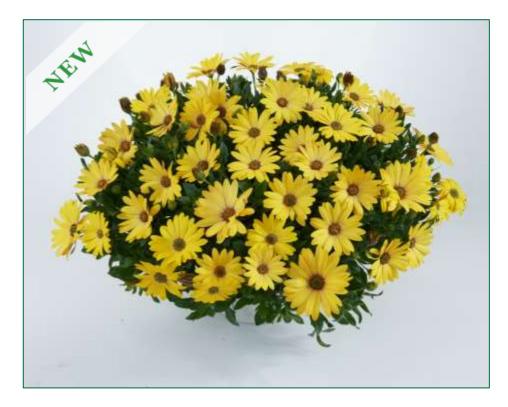

# **GRANDAISY®** White Argyranthemum

### **Key Features:**

- Impressive flower size
- Intergeneric cross
- Early spring to late spring sales
- As cooler crop, can be grown with Diascia, Nemesia and Osteospermum

### **Recommended Use:**

• Quarts, Gallons, Planters,

Baskets and Combinations