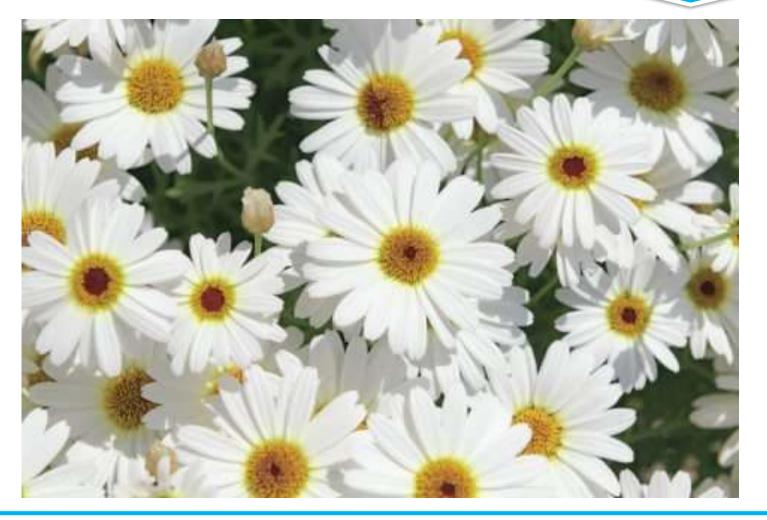

# **GRANDAISY®** White Argyranthemum

### **Key Features:**

- Impressive flower size
- Intergeneric cross
- Early spring to late spring sales
- As cooler crop, can be grown with Diascia, Nemesia and Osteospermum

### **Recommended Use:**

• Quarts, Gallons, Planters,

Baskets and Combinations