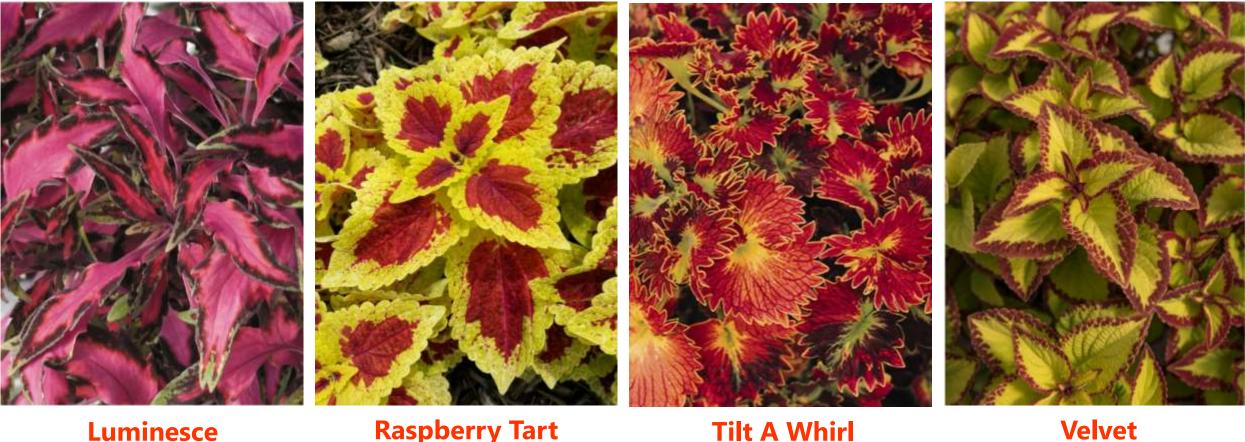

# **STAINED GLASSWORKS** <sup>™</sup> **Coleus**

Key Features: Performs in spring weather and in the heat of summer. Perfect for borders, planters and combos.

Luminesce

for you

**Raspberry Tart** 

**Tilt A Whirl** 