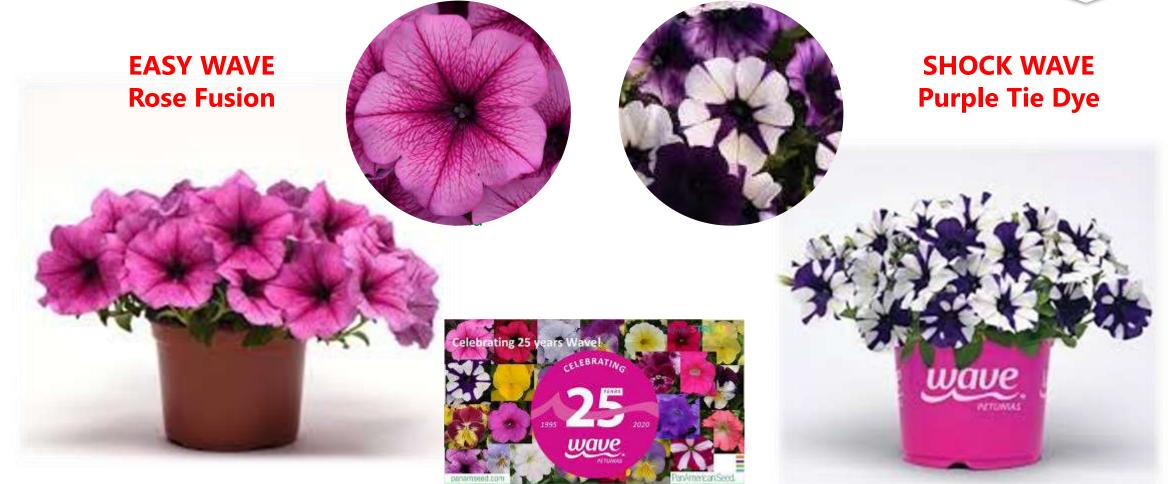

sup>™</sup> Dark Blue



NESIA™ Snow Angel

> NESIA<sup>™</sup> Sunshine



# **OSTICADE™** Osteospermum

### **Key Features:**

- Lots of blooms on a trailing habit
- Can be grown warm with other annuals
- Good colour choices

### **Recommended Use:**

Gallon, Baskets,
Combinations and Garden
Beds



### **OSTICADE™** Yellow

### More Varieties In The OSTICADE<sup>™</sup> Series:

Osticade Osteopermum are perfect for early spring hanging baskets and planters.



OSTICADE™ Pink





OSTICADE™ Pure White

OSTICADE™ Purple



# **COOL WAVE™** Pansy









**COOL WAVE Purple COOL WAVE Violet Wing** 



**COOL WAVE Yellow** 



Key Feature: Good for early spring sales for packs, quarts, hanging baskets and combinations.



### **& MORE**

# **CASCADIAS™** Petunia





# **WAVE™** Petunia









# **LITTLETUNIA<sup>™</sup> Petunia**

### **Key Features:**

- Naturally compact habit is well suited for high density production.
- Minimal to no PGR needed
- Appealing bright colour grab attention at retail.

### **Recommended Use:**

Landscape, Packs, Quarts,
Gallons, and Combinations





### LITTLETUNIA<sup>™</sup> Blue Vein



# **SPLASH DANCE™ Petunia**



### Key Features:

- Unique speckled pattern
- Early blooming
- Tested and trialed to hold their pattern in the heat.

### **Recommended Use:**

• Gallon and larger,

Baskets and Planters

### SPLASH DANCE™ Bolero Blue

### SPLASH DANCE™ Magenta Mambo

### SPLASH DANCE™ Purple Polka







# **PETCHOA™** SuperCal Royal Red



SAKATA®

New

A PASSION to Nourish and Beautify



### **Key Features:**

- Large flowers on a mode