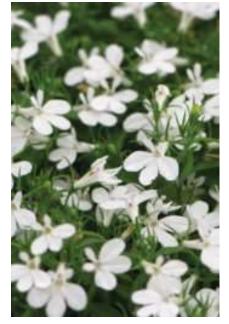

# **HOT®** Lobelia

### TOP SELLING series

### **Key Features:**

- Superior garden performance
- Heat tolerant
- Semi-trailing habit
- Good range of different colours

### **Recommended Use:**

Quarts, Planters,
Baskets, Combinations

HOT® Brilliant Blue

HOT® Snow White

### HOT® Waterblue